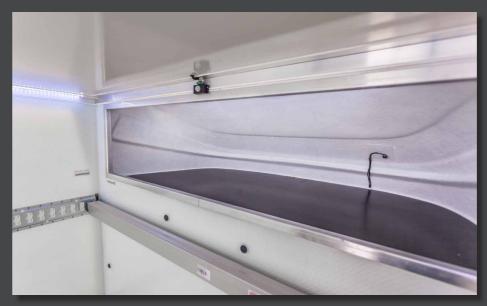

#### **BASIC CONFIGURATION**

- Walls and roof 25 mm PU insulated panel, glued into a compactand strong unit
- Plywood floor 15 mm
- Rear wall of the box body is fitted with a stainless-steel portal with double-leaf doors, two stainless-steel locks, doors can be fixed in open position
- Luton above cabin as an additional storage space
- Position exterior lighting according to EEC
- Interior LED lights, strips with motion sensor
- Anchor loops on the floor
- Kick plates protection along front wall and sides
- Protective exterior aluminum molding
- Superstructure rendered in RAL 9003 colors

Driver satisfaction above all else! Do you sleep on the road, even when it's cold? Use independent heating! Do you have trouble backing up? No problem, the camera display will reliably let know much room you have left.