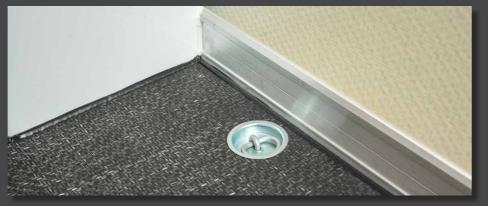

#### **BASIC CONFIGURATION**

- Walls and roof 25 mm PU insulated panel, glued into a compactand strong unit
- Plywood floor 15 mm
- Rear wall of the box body is fitted with a stainless-steel portal with double-leaf doors, two stainless-steel locks, doors can be fixed in open position
- Luton above cabin as an additional storage space
- Position exterior lighting according to EEC
- Interior LED lights, strips with motion sensor
- Anchor loops on the floor
- Kick plates protection along front wall and sides
- Protective exterior aluminum molding
- Superstructure rendered in RAL 9003 colors

A different type of good, a different type of floor! Is total weight, hardness or a slippery surface important to you? Make loading easier by choosing the right floor for your Eurobox.

plywood floor

lightweight floor