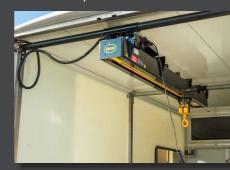

lowered box body

single side doors

single side doors "push mini"

inner fender inox covers

double-wing side doors

side step manual / electric

full side flap

crane