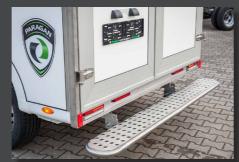

luton for cooling unit

cabin back panel upholstery

independent heating

rear foldable ramp

rear axle air suspension

| WEIGHT AND LOAD              | XL   | XXL  |
|------------------------------|------|------|
| Maximum payload (kg)         | 1250 | 1200 |
| Maximum volume of cargo (m³) | 18   | 22   |
| Number of Euro-pallets       | 5    | 7    |