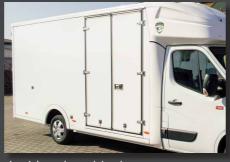

#### **EUROBOX SAVES YOUR TIME AND MONEY**

The Eurobox is the new flagship of the Paragan Company, uniquely offerning benefits like extremely high payload, enormous transport capacity, low floor height and all this requiring only a Class B driver's licence. The versatile Eurobox offer many additional options that enable the vehicle to adopt to the specific needs of your business. It is ideal for both domestic and international transport and can be fitted with a sleeping cabin.

# HIGH CAPACITY SPACE

The structural design of the Eurobox makes it possible to transport extremely bulky loads in just one step trip. Designed with a low platform and 90° walls the Eurobox has excellent headroom that can be used all the way to the ceiling. The low floor height makes loading without equipment easy.