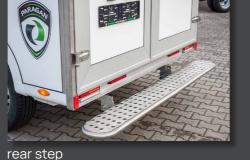

lowered box body

single side doors

single side doors "push mini"

inner fender inox covers

double-wing side doors

side step manual / electric

full side flap

crane