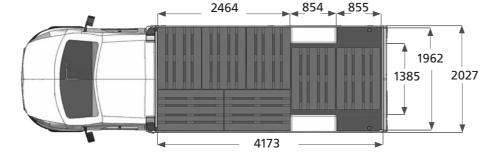

| INTERNAL DIMENSIONS | XL   | XXL  |
|---------------------|------|------|
| Length              | 4173 | 5150 |
| Width               | 2027 | 2027 |
| Height              | 2368 | 2368 |

#### **VERSION XL**