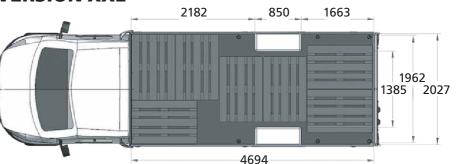

| INTERNAL DIMENSIONS | XL   | XXL  |
|---------------------|------|------|
| Length              | 3958 | 4694 |
| Width               | 2027 | 2027 |
| Height              | 2328 | 2328 |

#### **VERSION XXL**

| WEIGHT AND LOAD              | XL   | XXL |
|------------------------------|------|-----|
| Maximum payload (kg)         | 1000 | 950 |
| Maximum volume of cargo (m³) | 20   | 25  |
| Number of Euro-pallets       | 7    | 9   |