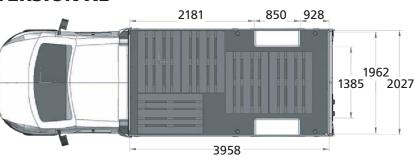

| INTERNAL DIMENSIONS | XL   | XXL  |
|---------------------|------|------|
| Length              | 4173 | 5150 |
| Width               | 2027 | 2027 |
| Height              | 2368 | 2368 |

#### **VERSION XL**