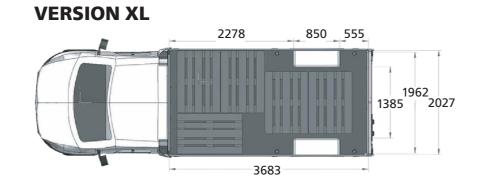

| INTERNAL DIMENSIONS | XL   | XXL  |
|---------------------|------|------|
| Length              | 3683 | 4499 |
| Width               | 2027 | 2027 |
| Height              | 2328 | 2328 |

| WEIGHT AND LOAD              | XL   | XXL  |
|------------------------------|------|------|
| Maximum payload (kg)         | 1200 | 1150 |
| Maximum volume of cargo (m³) | 19,5 | 23   |
| Number of Euro-pallets       | 5    | 7    |

| INTERNAL DIMENSIONS | XL   | XXL  |
|---------------------|------|------|
| Length              | 3958 | 4694 |
| Width               | 2027 | 2027 |
| Height              | 2328 | 2328 |

#### **VERSION XL**