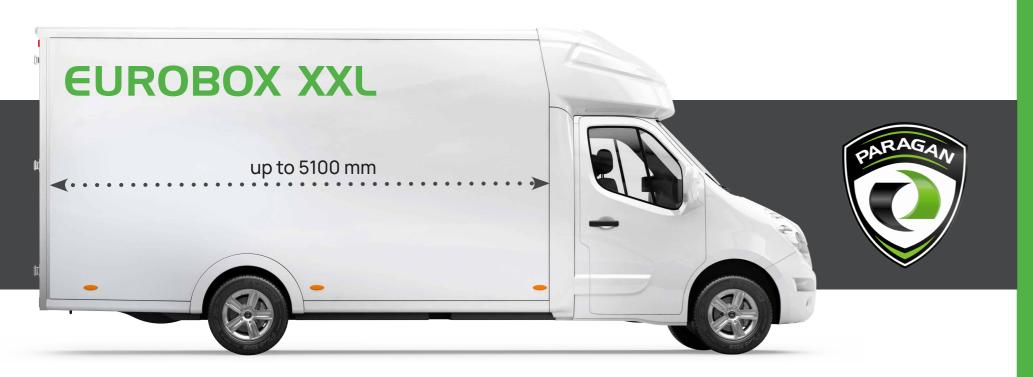

The Eurobox XXL, which is also still in the standard van category, can in a single trip haul freight weighing up to 1200 kg, that can be loaded into a cargo area accommodating an unbelievable 25 m³. The proportions of the Eurobox XXL are designed to transport both heavy as well as bulky freight in a single trip. This saves time and money, as will the addition of a sleeper, so you won't have to look for expensive hotels on the road. That's why the Eurobox XXL is an ideal model for both domesic and international transport. The low floor height of the Eurobox makes loading without extra equipment easy. The bed lenght of the cargo space in the Eurobox XXL is an unmatched 4,4 m for the Renault Master and Opel Movano platforms or 4,6 m for the Fiat Ducato, Peugeot Boxer a Citroën Jumper platforms. Unbeliveble bed lenght of 5,1 m offers VW Crafter and MAN TGE. In 2021 the Mercedes Benz brand will extend our range of platforms.