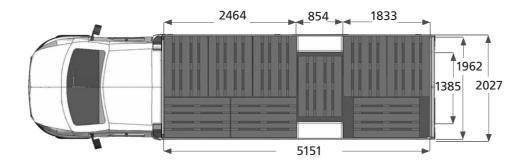

| INTERNAL DIMENSIONS | XL   | XXL  |
|---------------------|------|------|
| Length              | 4173 | 5150 |
| Width               | 2027 | 2027 |
| Height              | 2368 | 2368 |

#### **VERSION XXL**