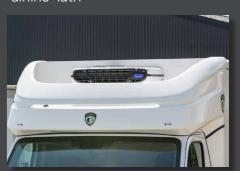

#### **SLEEPER CAB**

Resting during long trips is a must. And what do you do when some expensive hotel turns you away at the last minute? Simply sleep in the van. And very comfortably and for free! Standard sleeping luton has a LED lights and vent window. Another option is a comfort extended cab with sleeping above and with a bench behind seats. In winter you appreciate independent heating with a modular clocks. In case of the basic specification, luton is designed as cargo space.

extended cabin with sleeping and bench