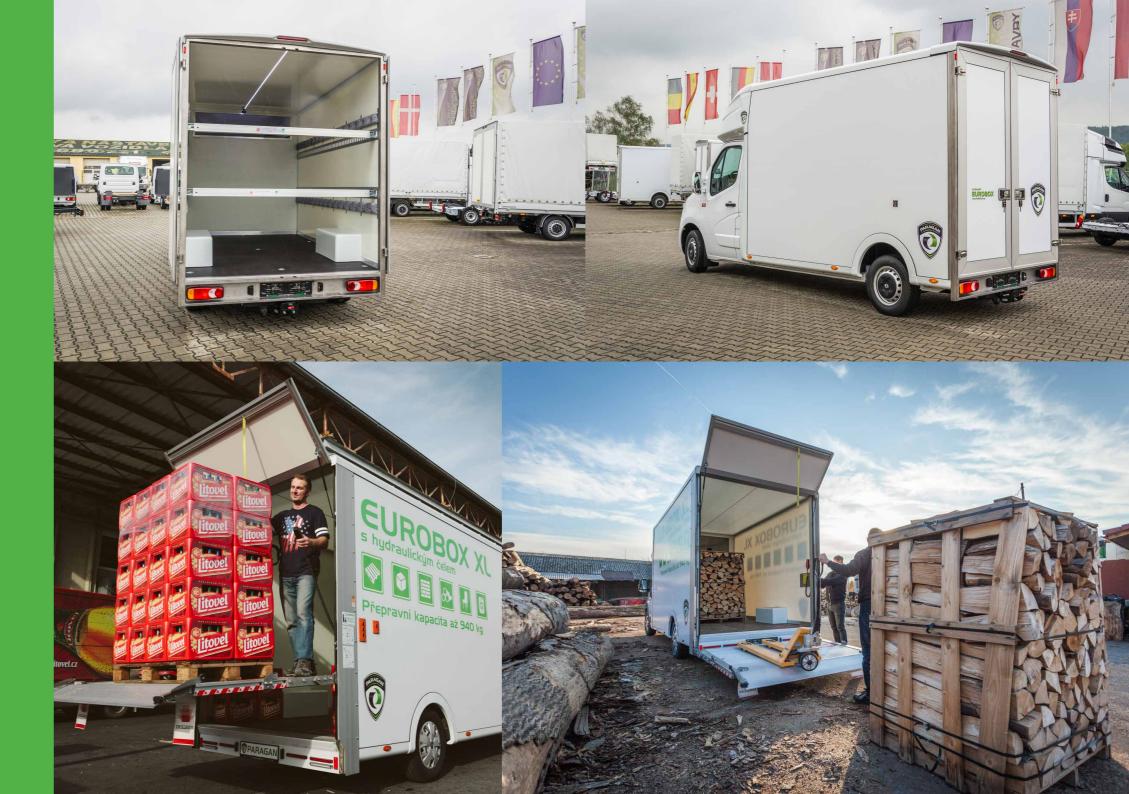

# HIGH CAPACITY SPACE

The structural design of the Eurobox makes it possible to transport extremely bulky loads in just one step trip. Designed with a low platform and 90° walls the Eurobox has excellent headroom that can be used all the way to the ceiling. The low floor height makes loading without equipment easy.

The low floor design makes it easy to handle freight. There is even a passageway between the container and the driver's cabin as well as various types of side doors to ensure excellent access.

volume of **XL model** up to

#### **WE KNOW TIME IS MONEY**

Eurobox XL, which is in the standard van category, can in a single trip carry freight weighing up to 1250 kg, which can be loaded into container space accommodating up to 19,5 m³. The overall size of the Eurobox XL makes it an excellent partner when making deliveries to busy urban areas or locations that are difficult to reach. You can also easily transport bulkier freight to distant places. The bed length of the freight space is 3,6 m on Renault Master and Opel Movano platforms, or 3,9 m on Fiat Ducato, Peugeot Boxer and Citroën Jumper platforms. This Eurobox can also be fitted with a trailer hitch to haul a trailer or a sleeper, where you can pleasantly relax on long trips. The low floor height of the Eurobox makes loading without the help of equipment easy. For more demanding loads, the Eurobox XL can also be equipped with a vertical hydraulic lift to facilitate heavy loading.

The Eurobox XXL, which is also still in the standard van category, can in a single trip haul freight weighing up to 1200 kg, that can be loaded into a cargo area accommodating an unbelievable 25 m³. The proportions of the Eurobox XXL are designed to transport both heavy as well as bulky freight in a single trip. This saves time and money, as will the addition of a sleeper, so you won't have to look for expensive hotels on the road. That's why the Eurobox XXL is an ideal model for both domesic and international transport. The low floor height of the Eurobox makes loading without extra equipment easy. The bed lenght of the cargo space in the Eurobox XXL is an unmatched 4,4 m for the Renault Master and Opel Movano platforms or 4,6 m for the Fiat Ducato, Peugeot Boxer a Citroën Jumper platforms. Unbeliveble bed lenght of 5,1 m offers VW Crafter and MAN TGE. In 2021 the Mercedes Benz brand will extend our range of platforms.