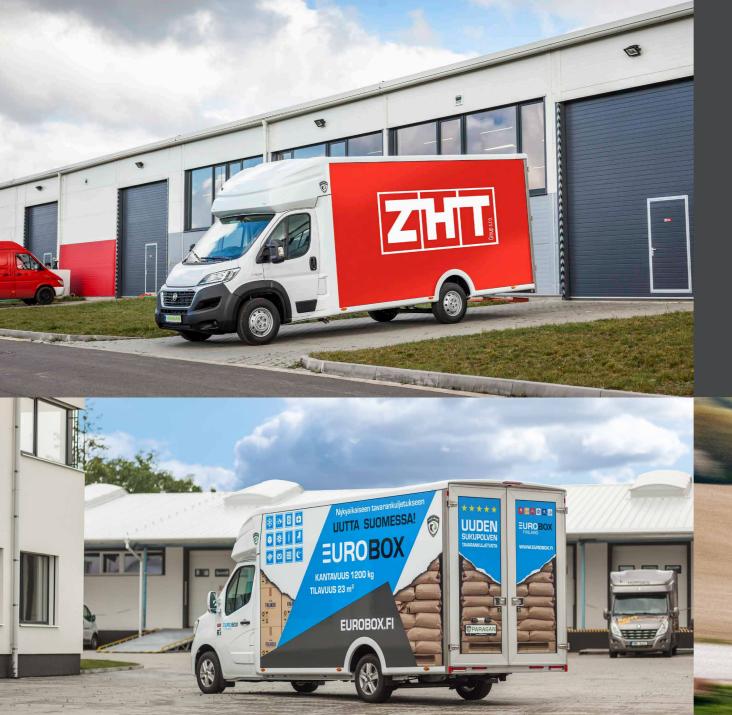

#### **EUROBOX SAVES YOUR TIME AND MONEY**

The Eurobox is the new flagship of the Paragan Company, uniquely offerning benefits like extremely high payload, enormous transport capacity, low floor height and all this requiring only a Class B driver's licence. The versatile Eurobox offer many additional options that enable the vehicle to adopt to the specific needs of your business. It is ideal for both domestic and international transport and can be fitted with a sleeping cabin.

# HIGH CAPACITY SPACE

The structural design of the Eurobox makes it possible to transport extremely bulky loads in just one step trip. Designed with a low platform and 90° walls the Eurobox has excellent headroom that can be used all the way to the ceiling. The low floor height makes loading without equipment easy.

The low floor design makes it easy to handle freight. There is even a passageway between the container and the driver's cabin as well as various types of side doors to ensure excellent access.

volume of **XL model** up to