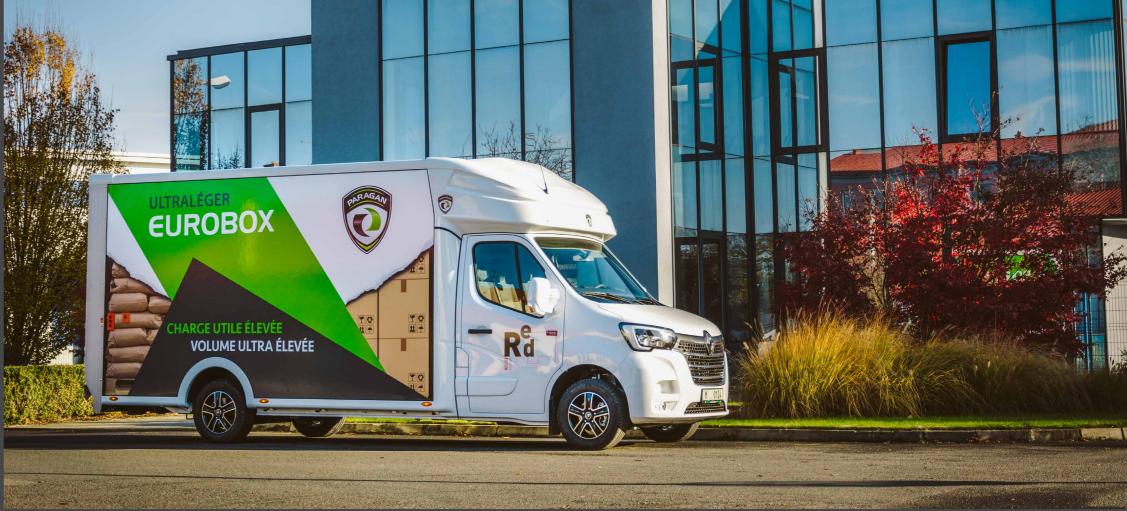

#### **EUROBOX SAVES YOUR TIME AND MONEY**

The Eurobox is the new flagship of the Paragan Company, uniquely offerning benefits like extremely high payload, enormous transport capacity, low floor height and all this requiring only a Class B driver's licence. The versatile Eurobox offer many additional options that enable the vehicle to adopt to the specific needs of your business. It is ideal for both domestic and international transport and can be fitted with a sleeping cabin.

## **ULTRA LIGHT&SOLID**

Compared to standard vans, the Eurobox is made of special ultra-light and highly resistant material, that significantly reduces the weight of the vehicle and increases the payload.

### **STAND OUT!**

Do you need to paint your Eurobox a specific color? Would you like to have your company name decaled on all or part of the vehicle? Want to add your logo, advertis-ing or message for potential customers?

### **BE UNIQUE!**

- Full-vehicle decal except cabin plastic
- Partial vehicle decal with cut-out graphics
- Painting of the entire vehicle except cabin plastic
- Painting of cabin plastic
- Painting the container the same color as the cabin (including luton)