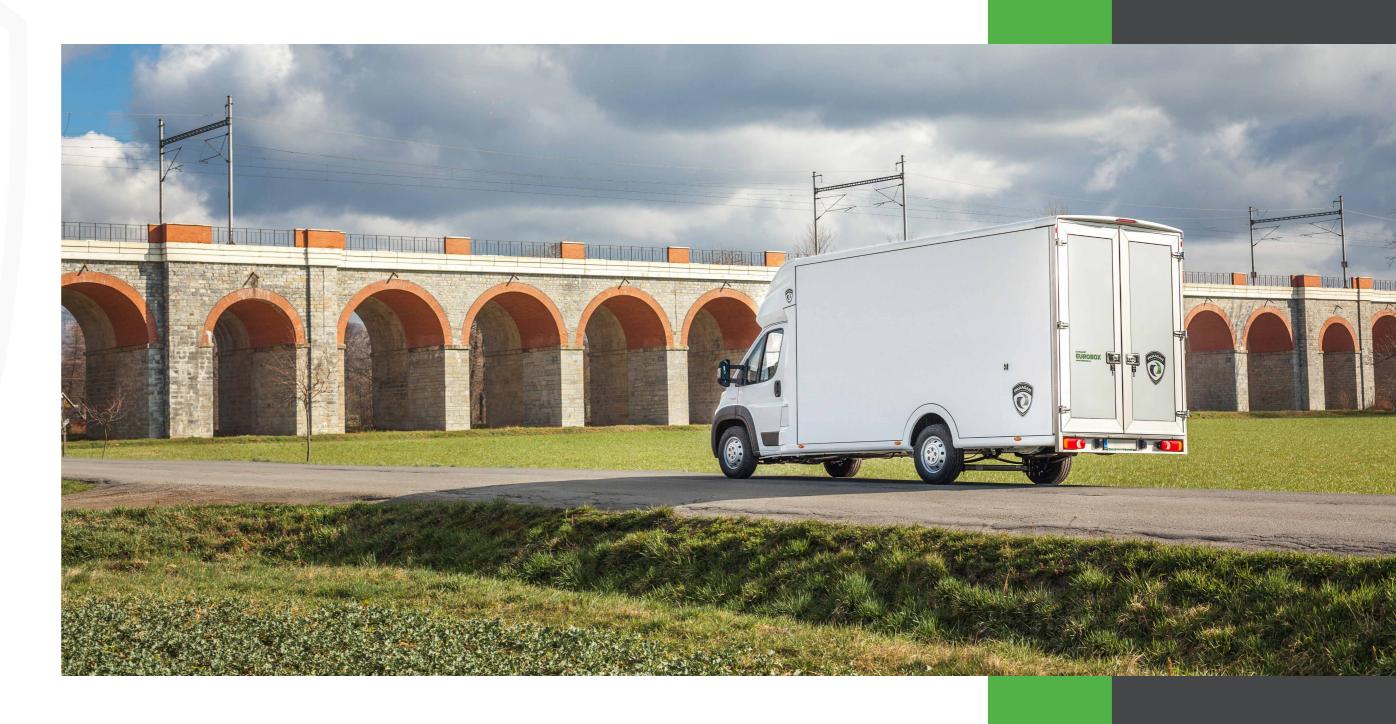

#### **WE KNOW TIME IS MONEY**

Eurobox XL, which is in the standard van category, can in a single trip carry freight weighing up to 1250 kg, which can be loaded into container space accommodating up to 19,5 m³. The overall size of the Eurobox XL makes it an excellent partner when making deliveries to busy urban areas or locations that are difficult to reach. You can also easily transport bulkier freight to distant places. The bed length of the freight space is 3,6 m on Renault Master and Opel Movano platforms, or 3,9 m on Fiat Ducato, Peugeot Boxer and Citroën Jumper platforms. This Eurobox can also be fitted with a trailer hitch to haul a trailer or a sleeper, where you can pleasantly relax on long trips. The low floor height of the Eurobox makes loading without the help of equipment easy. For more demanding loads, the Eurobox XL can also be equipped with a vertical hydraulic lift to facilitate heavy loading.

The Eurobox XXL, which is also still in the standard van category, can in a single trip haul freight weighing up to 1200 kg, that can be loaded into a cargo area accommodating an unbelievable 25 m³. The proportions of the Eurobox XXL are designed to transport both heavy as well as bulky freight in a single trip. This saves time and money, as will the addition of a sleeper, so you won't have to look for expensive hotels on the road. That's why the Eurobox XXL is an ideal model for both domesic and international transport. The low floor height of the Eurobox makes loading without extra equipment easy. The bed lenght of the cargo space in the Eurobox XXL is an unmatched 4,4 m for the Renault Master and Opel Movano platforms or 4,6 m for the Fiat Ducato, Peugeot Boxer a Citroën Jumper platforms. Unbeliveble bed lenght of 5,1 m offers VW Crafter and MAN TGE. In 2021 the Mercedes Benz brand will extend our range of platforms.