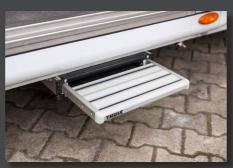

lowered box body

single side doors

single side doors "push mini"

inner fender inox covers

double-wing side doors

side step manual / electric

full side flap

crane