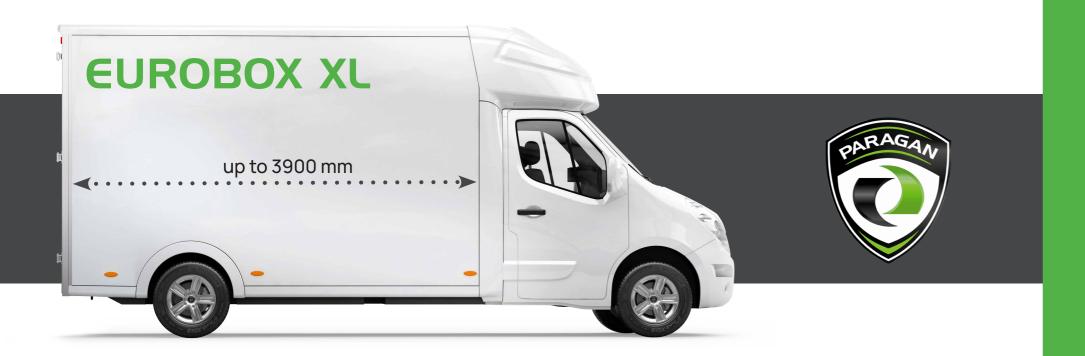

#### **WE KNOW TIME IS MONEY**

Eurobox XL, which is in the standard van category, can in a single trip carry freight weighing up to 1250 kg, which can be loaded into container space accommodating up to 19,5 m³. The overall size of the Eurobox XL makes it an excellent partner when making deliveries to busy urban areas or locations that are difficult to reach. You can also easily transport bulkier freight to distant places. The bed length of the freight space is 3,6 m on Renault Master and Opel Movano platforms, or 3,9 m on Fiat Ducato, Peugeot Boxer and Citroën Jumper platforms. This Eurobox can also be fitted with a trailer hitch to haul a trailer or a sleeper, where you can pleasantly relax on long trips. The low floor height of the Eurobox makes loading without the help of equipment easy. For more demanding loads, the Eurobox XL can also be equipped with a vertical hydraulic lift to facilitate heavy loading.