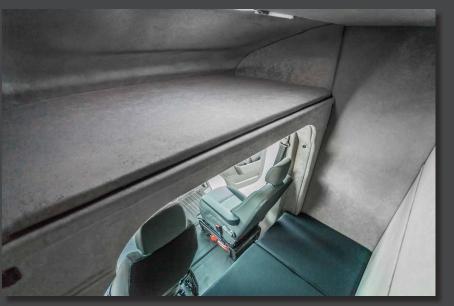

#### **SLEEPER CAB**

Resting during long trips is a must. And what do you do when some expensive hotel turns you away at the last minute? Simply sleep in the van. And very comfortably and for free! Standard sleeping luton has a LED lights and vent window. Another option is a comfort extended cab with sleeping above and with a bench behind seats. In winter you appreciate independent heating with a modular clocks. In case of the basic specification, luton is designed as cargo space.

extended cabin with sleeping and bench

insulated floor

cargo space luton

standard luton with sleeping