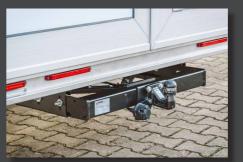

drapes

passage through cabin

tow bar

securing and protective lath

mud flaps

dividing spacers

thermometer

"airline" lath