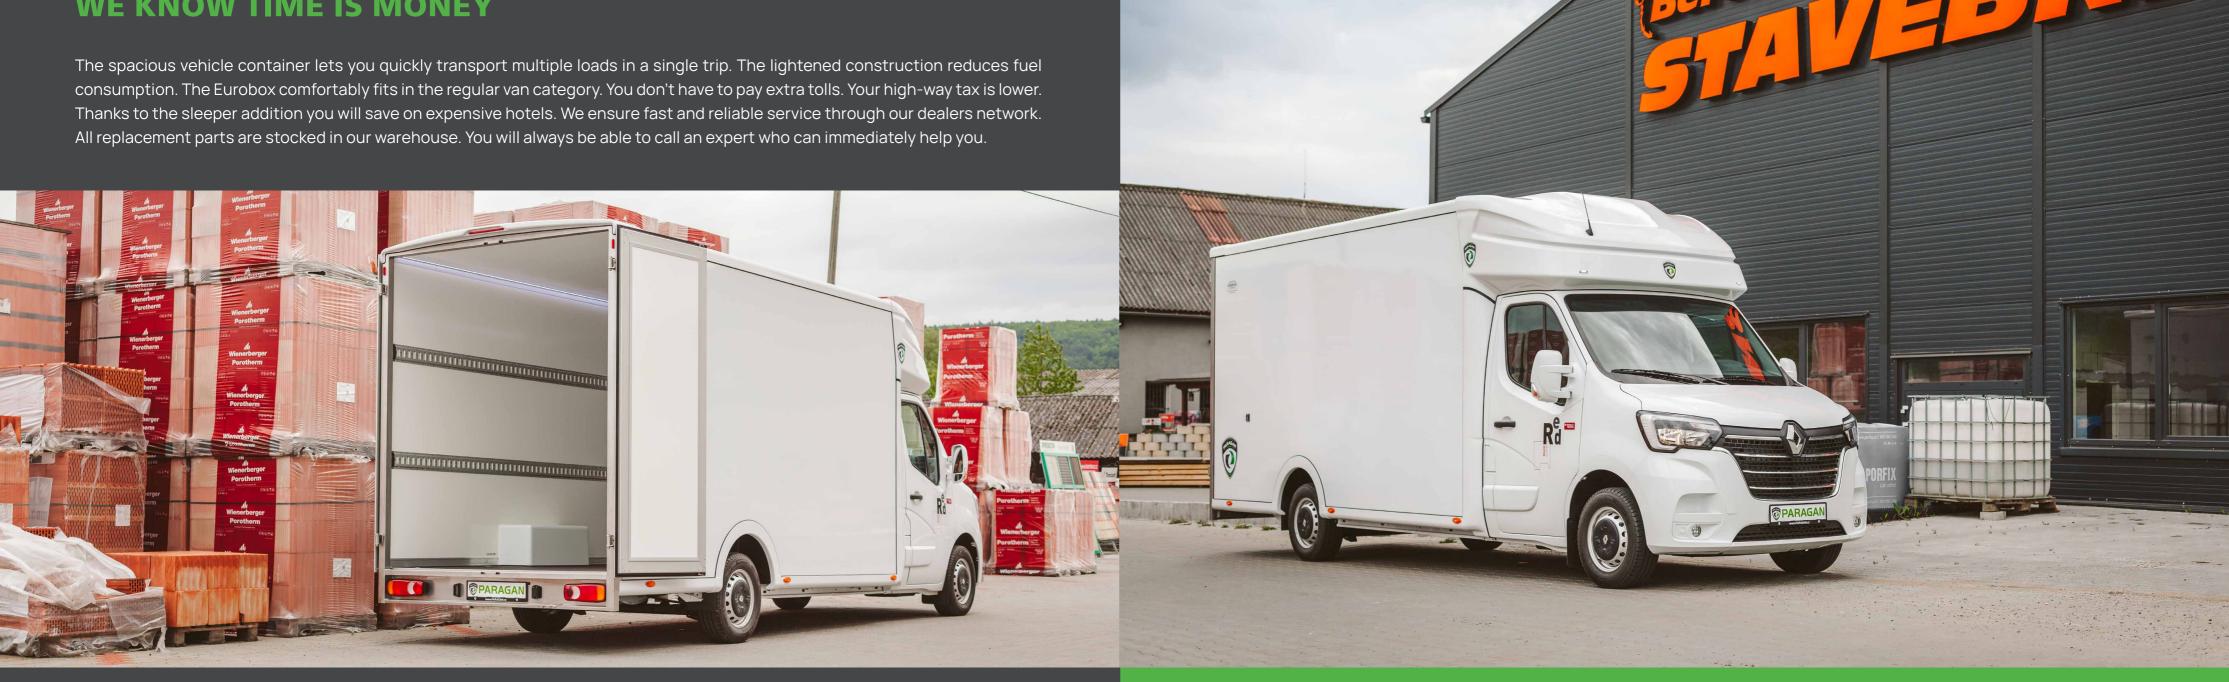

#### **WE KNOW TIME IS MONEY**

Eurobox XL, which is in the standard van category, can in a single trip carry freight weighing up to 1250 kg, which can be loaded into container space accommodating up to 19,5 m³. The overall size of the Eurobox XL makes it an excellent partner when making deliveries to busy urban areas or locations that are difficult to reach. You can also easily transport bulkier freight to distant places. The bed length of the freight space is 3,6 m on Renault Master and Opel Movano platforms, or 3,9 m on Fiat Ducato, Peugeot Boxer and Citroën Jumper platforms. This Eurobox can also be fitted with a trailer hitch to haul a trailer or a sleeper, where you can pleasantly relax on long trips. The low floor height of the Eurobox makes loading without the help of equipment easy. For more demanding loads, the Eurobox XL can also be equipped with a vertical hydraulic lift to facilitate heavy loading.

#### **SLEEPER CAB**

Resting during long trips is a must. And what do you do when some expensive hotel turns you away at the last minute? Simply sleep in the van. And very comfortably and for free! Standard sleeping luton has a LED lights and vent window. Another option is a comfort extended cab with sleeping above and with a bench behind seats. In winter you appreciate independent heating with a modular clocks. In case of the basic specification, luton is designed as cargo space.