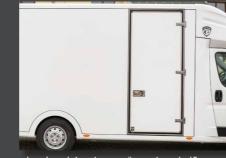

#### **MORE OPTIONS**

So many possibilities! We offer three types of side doors to make handling your freight easy. Ideal to use in tight parking spaces in the city when you can't use the rear doors to unload.

lowered box body

single side doors

single side doors "push mini"

inner fender inox covers

double-wing side doors

side step manual / electric

full side flap

crane