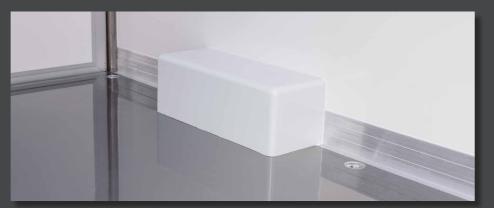

insulated floor

cargo space luton

standard luton with sleeping

#### **SLEEPER CAB**

Resting during long trips is a must. And what do you do when some expensive hotel turns you away at the last minute? Simply sleep in the van. And very comfortably and for free! Standard sleeping luton has a LED lights and vent window. Another option is a comfort extended cab with sleeping above and with a bench behind seats. In winter you appreciate independent heating with a modular clocks. In case of the basic specification, luton is designed as cargo space.