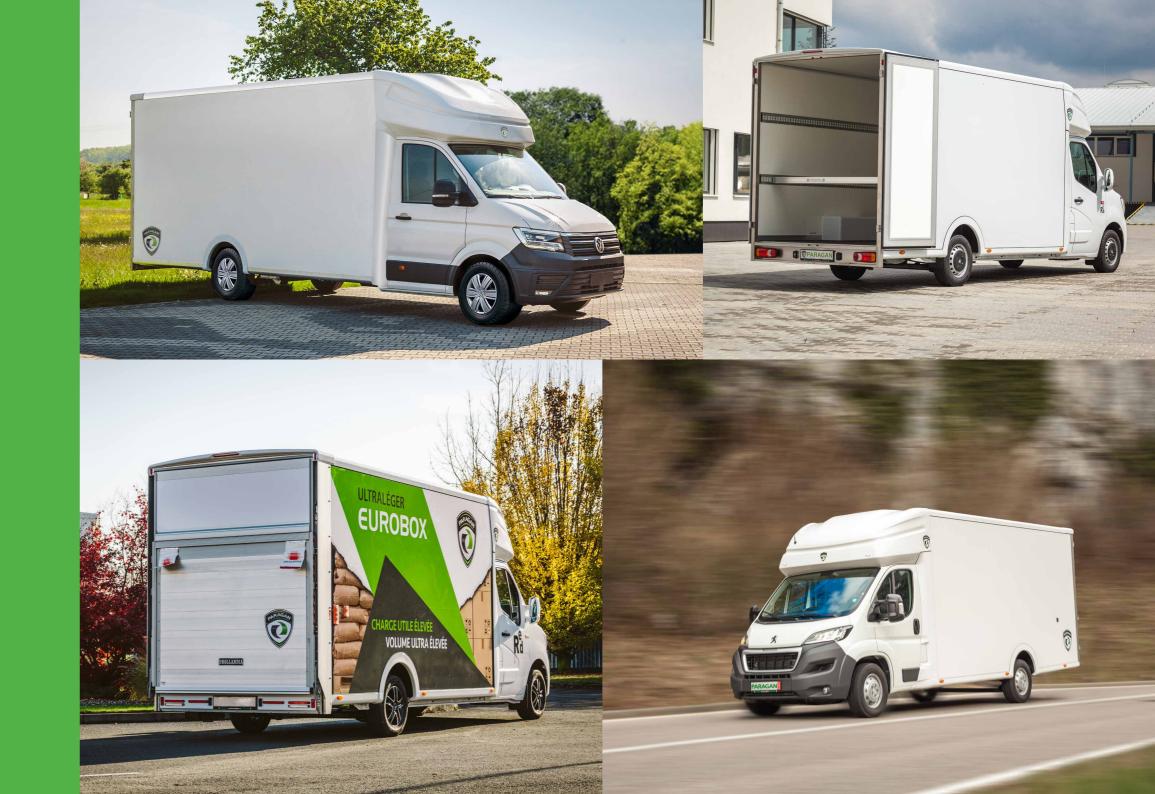

#### **EUROBOX SAVES YOUR TIME AND MONEY**

The Eurobox is the new flagship of the Paragan Company, uniquely offerning benefits like extremely high payload, enormous transport capacity, low floor height and all this requiring only a Class B driver's licence. The versatile Eurobox offer many additional options that enable the vehicle to adopt to the specific needs of your business. It is ideal for both domestic and international transport and can be fitted with a sleeping cabin.

## **ULTRA LIGHT&SOLID**

Compared to standard vans, the Eurobox is made of special ultra-light and highly resistant material, that significantly reduces the weight of the vehicle and increases the payload.

#### **SLEEPER CAB**

Resting during long trips is a must. And what do you do when some expensive hotel turns you away at the last minute? Simply sleep in the van. And very comfortably and for free! Standard sleeping luton has a LED lights and vent window. Another option is a comfort extended cab with sleeping above and with a bench behind seats. In winter you appreciate independent heating with a modular clocks. In case of the basic specification, luton is designed as cargo space.