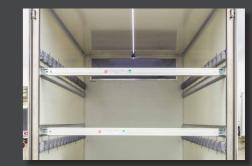

# HIGH CAPACITY SPACE

The structural design of the Eurobox makes it possible to transport extremely bulky loads in just one step trip. Designed with a low platform and 90° walls the Eurobox has excellent headroom that can be used all the way to the ceiling. The low floor height makes loading without equipment easy.

The low floor design makes it easy to handle freight. There is even a passageway between the container and the driver's cabin as well as various types of side doors to ensure excellent access.

volume of **XL model** up to