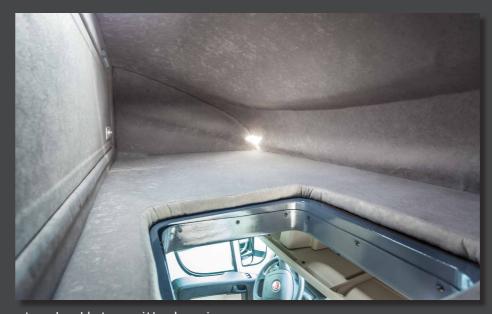

# HIGH CAPACITY SPACE

The structural design of the Eurobox makes it possible to transport extremely bulky loads in just one step trip. Designed with a low platform and 90° walls the Eurobox has excellent headroom that can be used all the way to the ceiling. The low floor height makes loading without equipment easy.

The low floor design makes it easy to handle freight. There is even a passageway between the container and the driver's cabin as well as various types of side doors to ensure excellent access.

volume of **XL model** up to