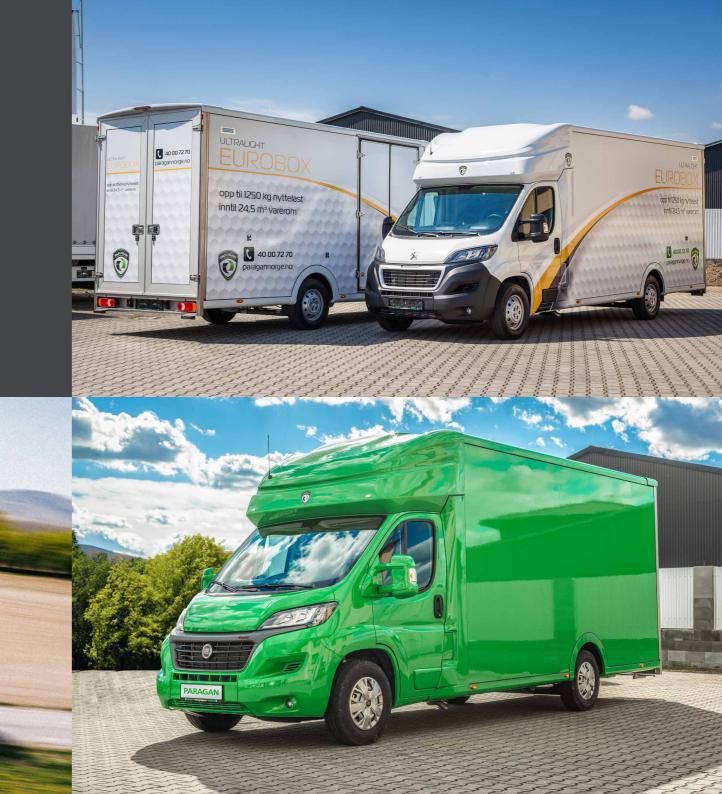

## **ULTRA LIGHT&SOLID**

Compared to standard vans, the Eurobox is made of special ultra-light and highly resistant material, that significantly reduces the weight of the vehicle and increases the payload.

The ecological construction material is highly resistant to chemicals, abrasion and scratching, is not prone to corrosion or rot, and thus quarantees a long service life. Vehicles fitted with the Eurobox are in the lightest commercial category up to 3.5 t.

payload of **XL model** up to

1250 kg

payload of XXL model up to

1200 kg

\* without driver and fuel