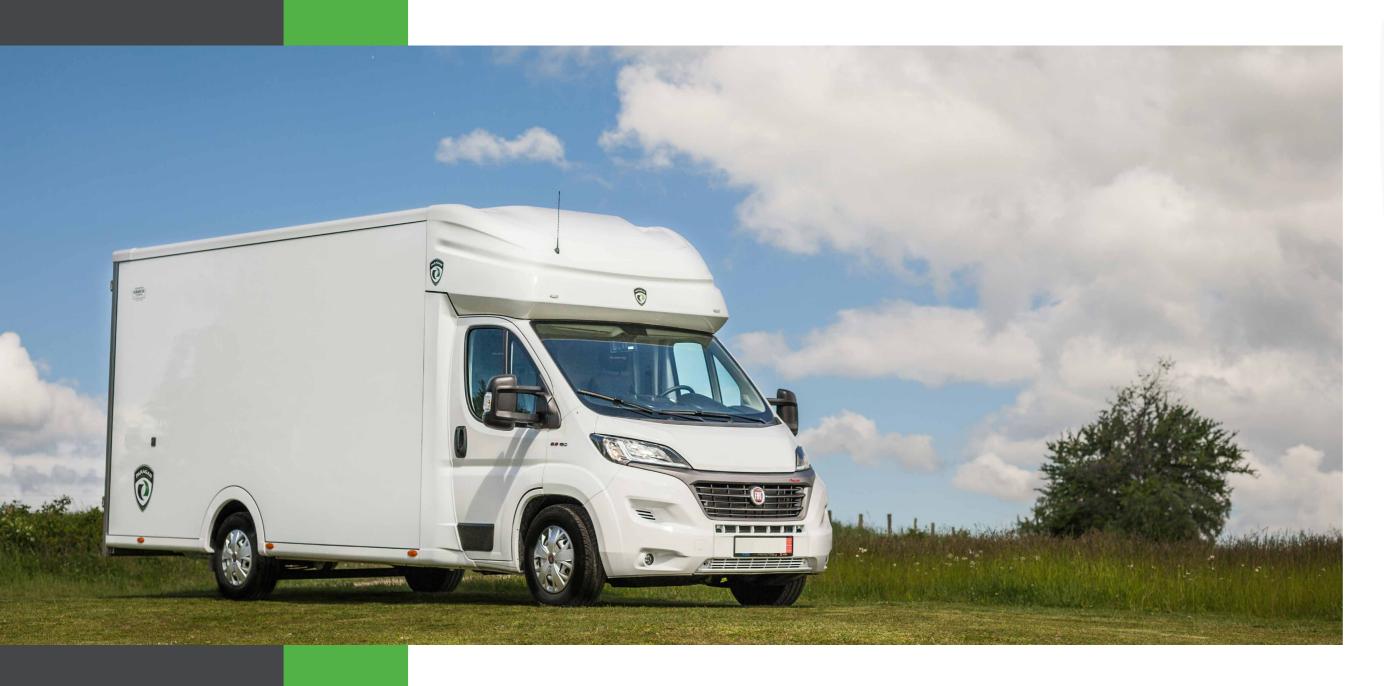

#### **SLEEPER CAB**

Resting during long trips is a must. And what do you do when some expensive hotel turns you away at the last minute? Simply sleep in the van. And very comfortably and for free! Standard sleeping luton has a LED lights and vent window. Another option is a comfort extended cab with sleeping above and with a bench behind seats. In winter you appreciate independent heating with a modular clocks. In case of the basic specification, luton is designed as cargo space.

extended cabin with sleeping and bench