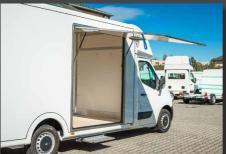

# HIGH CAPACITY SPACE

The structural design of the Eurobox makes it possible to transport extremely bulky loads in just one step trip. Designed with a low platform and 90° walls the Eurobox has excellent headroom that can be used all the way to the ceiling. The low floor height makes loading without equipment easy.

The low floor design makes it easy to handle freight. There is even a passageway between the container and the driver's cabin as well as various types of side doors to ensure excellent access.

volume of **XL model** up to