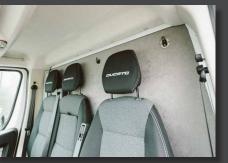

drapes

passage through cabin

tow bar

securing and protective lath

mud flaps

dividing spacers

thermometer

"airline" lath