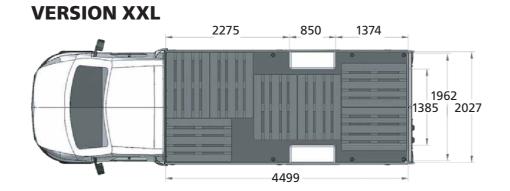

| INTERNAL DIMENSIONS | XL   | XXL  |
|---------------------|------|------|
| Length              | 3683 | 4499 |
| Width               | 2027 | 2027 |
| Height              | 2328 | 2328 |

| WEIGHT AND LOAD              | XL   | XXL  |
|------------------------------|------|------|
| Maximum payload (kg)         | 1200 | 1150 |
| Maximum volume of cargo (m³) | 19,5 | 23   |
| Number of Euro-pallets       | 5    | 7    |

| INTERNAL DIMENSIONS | XL   | XXL  |
|---------------------|------|------|
| Length              | 3958 | 4694 |
| Width               | 2027 | 2027 |
| Height              | 2328 | 2328 |

#### **VERSION XXL**

| WEIGHT AND LOAD              | XL   | XXL |
|------------------------------|------|-----|
| Maximum payload (kg)         | 1000 | 950 |
| Maximum volume of cargo (m³) | 20   | 25  |
| Number of Euro-pallets       | 7    | 9   |